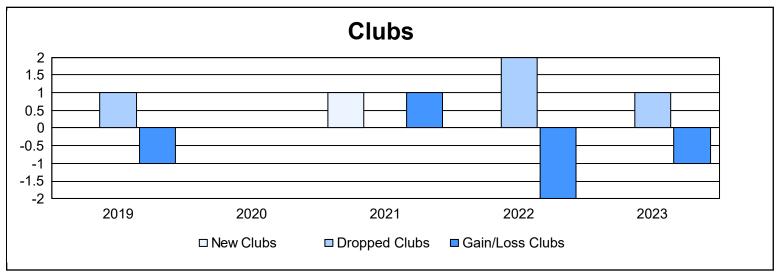

District 5M 6 As of June 2023 Cumulative

| Year      | New<br>Clubs | Dropped<br>Clubs | Gain/<br>Loss<br>Clubs | New<br>Members | Charter<br>Members | Reinstate<br>Members | Transfer<br>Members | Total<br>Member<br>Added | Total<br>Members<br>Dropped | Gain/<br>Loss<br>Members |
|-----------|--------------|------------------|------------------------|----------------|--------------------|----------------------|---------------------|--------------------------|-----------------------------|--------------------------|
| 2018-2019 | 0            | 1                | -1                     | 112            | 6                  | 7                    | 30                  | 155                      | 209                         | -54                      |
| 2019-2020 | 0            | 0                | 0                      | 72             | 0                  | 4                    | 4                   | 80                       | 138                         | -58                      |
| 2020-2021 | 1            | 0                | 1                      | 78             | 18                 | 7                    | 12                  | 115                      | 179                         | -64                      |
| 2021-2022 | 0            | 2                | -2                     | 171            | 1                  | 9                    | 9                   | 190                      | 153                         | 37                       |
| 2022-2023 | 0            | 1                | -1                     | 101            | 1                  | 7                    | 8                   | 117                      | 158                         | -41                      |
| Average   | 0            | 1                | -1                     | 107            | 5                  | 7                    | 13                  | 131                      | 167                         | -36                      |